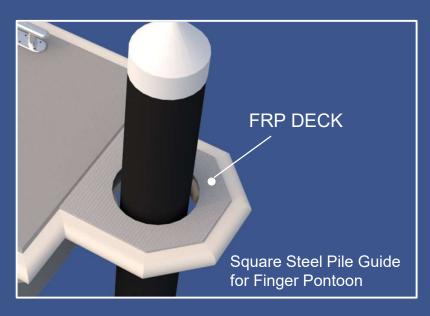

| Square | Pile Guide Spe    | cifications              | Table                    |                        |  |  |  |  |
|--------|-------------------|--------------------------|--------------------------|------------------------|--|--|--|--|
| No.    | Pile Guide<br>No. | Pile<br>Diameter<br>(mm) | Single<br>Weight<br>(kg) | Matching<br>Components |  |  |  |  |
| 1      | SSPG305           | 305                      | 157                      | Nylon Roller           |  |  |  |  |
| 2      | SSPG406           | 406                      | 185                      | SS Pin Roll            |  |  |  |  |
| 3      | SSPG529           | 529                      | 206                      | SS Bolt                |  |  |  |  |
| Λ      | SSPG630           | 630                      | 224                      | Rubber Fender          |  |  |  |  |