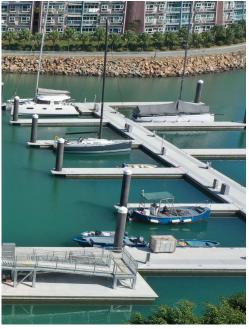

## 4. Pile Guide

# Pile Guide

- The pile guide structure is made of 6000 series marinetime grade aluminum alloy.
- The pile guide is connected with the pontoon to form a whole with high structural strength.
- Integral roller bracket, the roller is made of noise-reducing PU material.
- Connecting bolts: hot-dip galvanized or better materials are available.

### Pile Guide