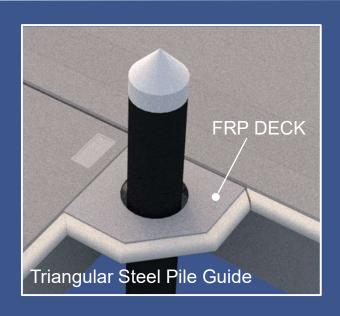

#### • Triangular Steel Pile Guide

The main structure of the pile holder used in the concrete pontoon bridge is welded and formed by steel structure. After processing, the galvanized layer thickness is  $\geq 100 \mu m$ .

#### **Triangular Pile Guide Specifications Table**

| No. | Pile Guide<br>No. | Pile<br>Diameter(<br>mm) | Single<br>Weight<br>(kg) | Matching<br>Components |
|-----|-------------------|--------------------------|--------------------------|------------------------|
| 1   | TSSPG305          | 305                      | 157                      | Nylon Roller           |
| 2   | TSSPG406          | 406                      | 185                      | SS Pin Roll            |
| 3   | TSSPG529          | 529                      | 206                      | SS Bolt                |
| 4   | TSSPG630          | 630                      | 224                      | Rubber Fender          |