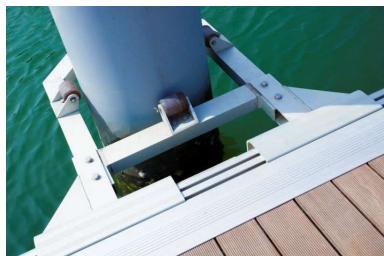

# Pile Guide

- The pile guide structure is made of 6000 series marinetime grade aluminum alloy.
- The pile guide is connected with the pontoon to form a whole with high structural strength.
- Integral roller bracket, the roller is made of noise-reducing PU material.
- Connecting bolts: hot-dip galvanized or better materials are available.

Roller bearing adopts self-developed adjustable tooth plate bearing with double-layer steel structure.

In order to resist impact and prevent collision or abrasion of ships, the pile guide can be installed with D-type rubber fender.