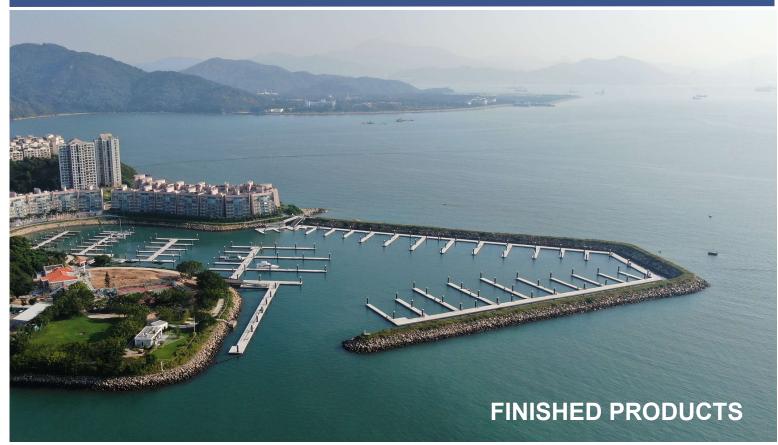

| 224                      | Rubber Fender          |  |  |  |  |

#### **Triangular Pile Guide Specifications Table**

| No. | Pile Guide<br>No. | Pile<br>Diameter(<br>mm) | Single<br>Weight<br>(kg) | Matching<br>Components |
|-----|-------------------|--------------------------|--------------------------|------------------------|
| 1   | TSSPG305          | 305                      | 157                      | Nylon Roller           |
| 2   | TSSPG406          | 406                      | 185                      | SS Pin Roll            |
| 3   | TSSPG529          | 529                      | 206                      | SS Bolt                |
| 4   | TSSPG630          | 630                      | 224                      | Rubber Fender          |







## 4. Pile Guide