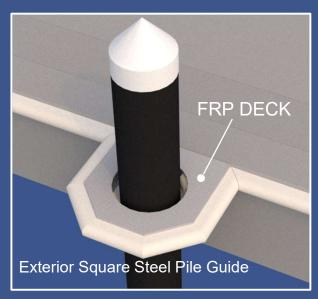

| Square | Pile Guide Spe    | cifications              | Table                    |                        |  |  |  |  |
|--------|-------------------|--------------------------|--------------------------|------------------------|--|--|--|--|
| No.    | Pile Guide<br>No. | Pile<br>Diameter<br>(mm) | Single<br>Weight<br>(kg) | Matching<br>Components |  |  |  |  |
| 1      | SSPG305           | 305                      | 157                      | Nylon Roller           |  |  |  |  |
| 2      | SSPG406           | 406                      | 185                      | SS Pin Roll            |  |  |  |  |
| 3      | SSPG529           | 529                      | 206                      | SS Bolt                |  |  |  |  |
| Λ      | SSPG630           | 630                      | 224                      | Rubber Fender          |  |  |  |  |