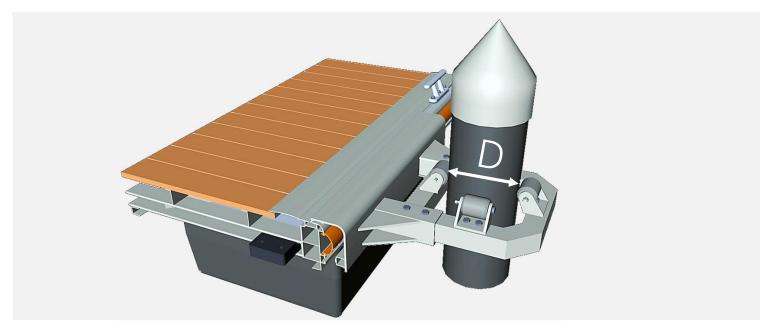

# Pile Guide

- The pile guide structure is made of 6000 series marinetime grade aluminum alloy.
- The pile guide is connected with the pontoon to form a whole with high structural strength.
- Integral roller bracket, the roller is made of noise-reducing PU material.
- Connecting bolts: hot-dip galvanized or better materials are available.

### **Pile Guide Specifications Table**

| No.    | D(mm) | Single Weight (kg) | Accessories       |  |
|--------|-------|--------------------|-------------------|--|
| ALP305 | 305   | 29                 |                   |  |
| ALP406 | 406   | 31                 |                   |  |
| ALP508 | 508   | 33                 | can be customzied |  |
| ALP610 | 610   | 35                 |                   |  |
| ALP711 | 711   | 37                 |                   |  |