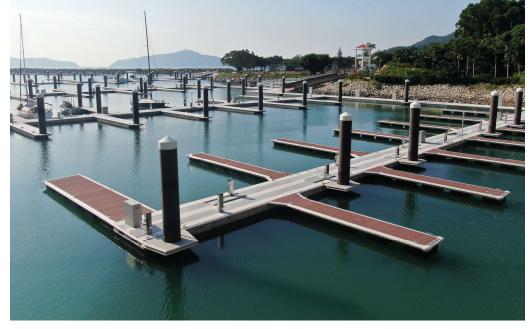

## 4. Pile Guide

# Pile Guide

- The pile guide structure is made of 6000 series marinetime grade aluminum alloy.
- The pile guide is connected with the pontoon to form a whole with high structural strength.
- Integral roller bracket, the roller is made of noise-reducing PU material.
- Connecting bolts: hot-dip galvanized or better materials are available.

### Pile Guide