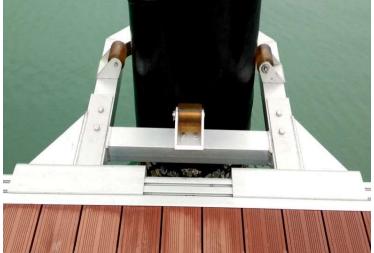

# Pile Guide

- The pile guide structure is made of 6000 series marinetime grade aluminum alloy.
- The pile guide is connected with the pontoon to form a whole with high structural strength.
- Integral roller bracket, the roller is made of noise-reducing PU material.
- Connecting bolts: hot-dip galvanized or better materials are available.

Roller bearing adopts self-developed adjustable tooth plate bearing with double-layer steel structure.

In order to resist impact and prevent collision or abrasion of ships, the pile guide can be installed with D-type rubber fender.